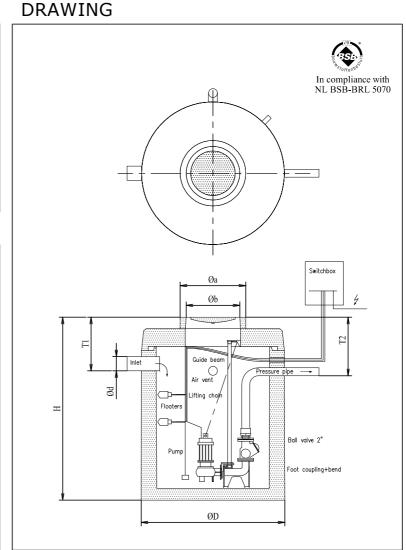

## PRODUCT DESCRIPTION

**ESEP** prefabricated reinforce concrete "**pump sump**", **series P 2000**. Inlet fitted with Forsheda rubber connection, Ø 125 or Ø 160 mm, air vent Ø110 mm, electronics connection Ø50 mm and pressurised pipe Ø63 mm. Manhole cover cast iron lid on concrete cover 125 kN or 400 kN. The pump sump has thick walls and is suited for intensive heavy traffic, 400 kN.

## SPECIFICATIONS

| Туре                                | I*   | ØD   | Ød  | Н    | T 1      | T 2      | Øa  | Øb  | Kg.  |
|-------------------------------------|------|------|-----|------|----------|----------|-----|-----|------|
| P 2016                              | 1640 | 1620 | 125 | 2060 | 620      | variable | 750 | 605 | 4550 |
| P 2022                              | 2165 | 1820 | 125 | 2115 | 670      | variable | 750 | 605 | 5500 |
| P 2041                              | 4175 | 2300 | 160 | 2275 | 785      | variable | 750 | 605 | 7400 |
| In case over cover class D 400 kN** |      |      | +30 | +30  | variable |          |     |     |      |

I\* = Volume of sump (litres)

Pumping installation can be completely pre-assembled before delivery. Custom pipe diameters available by request.

\*\* N.B. in case of intensive traffic extra precautions need to be made. Follow the installation instructions carefully