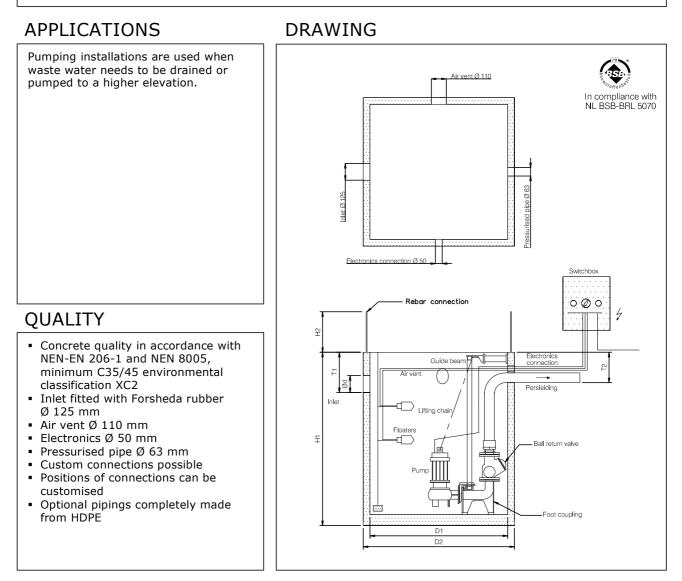

## PRODUCT DESCRIPTION

**ESEP** prefabricated reinforced concrete "**pump sump**", **series P 600/800/1000-S**. Inlet fitted with Forsheda rubber connection, Ø 125 mm. Air vent Ø 110 mm, electronics connection Ø 50 mm and pressurised pipe Ø 63 mm. Sump comes with rebar connections, ca. 300 mm long.

## SPECIFICATIONS

| Туре     | I*   | D1        | D2        | Ød  | H1   | H2  | T 1 | T 2 | Kg.  |
|----------|------|-----------|-----------|-----|------|-----|-----|-----|------|
| P 600-S  | 325  | 600x600   | 780x780   | 125 | 900  | 300 | 250 | 200 | 950  |
| P 800-S  | 544  | 800x800   | 1000x1000 | 125 | 1000 | 300 | 250 | 200 | 1095 |
| P 1000-S | 1200 | 1000x1000 | 1200x1200 | 125 | 1350 | 300 | 250 | 200 | 1900 |

I\* = Volume of sump (litres).

Pumping installation can be completely pre-assembled before delivery.

\*\* N.B. in case of intensive traffic extra precautions need to be made. Follow the installation instructions carefully.