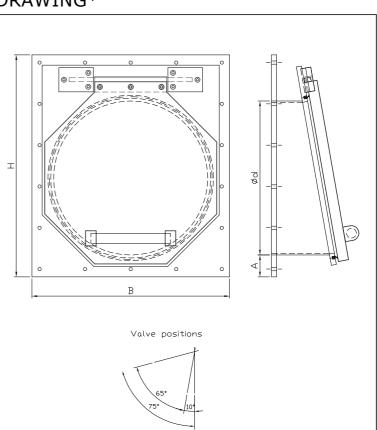

### APPLICATIONS

DRAWING\*

The non-return valve is used in surface water, sewers, disposal systems with a pump and other aggressive environments where return flow needs to be prevented.

## SPECIFICATIONS

| Туре          | Ø d* | A* | В    | Н    | Kg. |
|---------------|------|----|------|------|-----|
| ERK-R-OH 150  | 160  | 85 | 330  | 415  | 8   |
| ERK-R-OH 200  | 200  | 85 | 370  | 455  | 11  |
| ERK-R-OH 250  | 250  | 85 | 420  | 505  | 16  |
| ERK-R-OH 300  | 300  | 85 | 470  | 555  | 21  |
| ERK-R-OH 400  | 400  | 85 | 570  | 665  | 35  |
| ERK-R-OH 500  | 500  | 85 | 670  | 765  | 40  |
| ERK-R-OH 600  | 600  | 85 | 770  | 865  | 45  |
| ERK-R-OH 700  | 700  | 85 | 870  | 965  | 75  |
| ERK-R-OH 800  | 800  | 85 | 970  | 1065 | 90  |
| ERK-R-OH 900  | 900  | 85 | 1070 | 1165 | 105 |
| ERK-R-OH 1000 | 1000 | 85 | 1170 | 1265 | 120 |
| ERK-R-OH 1200 | 1200 | 85 | 1370 | 1465 | 150 |

Α\* = Distance to flow line

Ød\* = Bore diameter

Drawing\* = Principal drawing

Other dimensions and special editions on request.

| dimensions in mm - subject to change - all rights re |               | 08-2014-12-ERK R OH P EN |                    |              |
|------------------------------------------------------|---------------|--------------------------|--------------------|--------------|
| ESEP Milieutechniek B.V.   NL: postbus 10069         | 6000 GB Weert | T: +31 495 543 430       | F: +31 495 532 135 | info@esep.nl |
| BE:                                                  |               | T: +32 11 2416 49        | F: +32 11 2426 30  | www.esep.nl  |