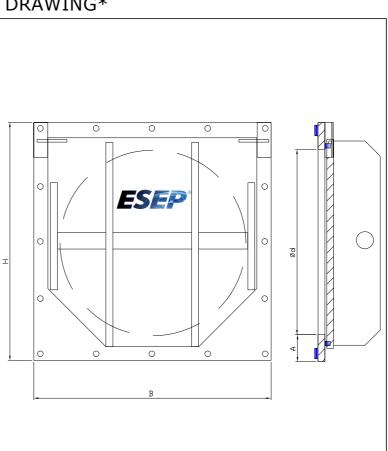

### APPLICATIONS

DRAWING\*

The non-return valve is used in surface water, sewers, disposal systems with a pump and other aggressive environments where return flow needs to be prevented.

- Suitable for mounting on a flat wall .
- Entirely fabricated out of HDPE, . axle and ballast weight AISI 316
- EPDM rubber seal in between lid . and housing, housing and wall
- Mounting by chemical anchors or . mould in anchors
- The valve has a maximal operating pressure of 5 mWC

## SPECIFICATIONS

| Туре         | Ø d* | A*  | В    | Н    | Kg. |
|--------------|------|-----|------|------|-----|
| ERK-R-O 150  | 160  | 40  | 240  | 270  | 2   |
| ERK-R-O 200  | 200  | 40  | 280  | 310  | 3   |
| ERK-R-O 250  | 250  | 40  | 330  | 360  | 5   |
| ERK-R-O 300  | 315  | 40  | 395  | 425  | 6   |
| ERK-R-O 400  | 400  | 40  | 480  | 510  | 10  |
| ERK-R-O 500  | 500  | 40  | 580  | 610  | 15  |
| ERK-R-O 600  | 600  | 100 | 840  | 840  | 35  |
| ERK-R-O 700  | 700  | 100 | 940  | 940  | 50  |
| ERK-R-O 800  | 800  | 100 | 1040 | 1000 | 65  |
| ERK-R-O 900  | 900  | 100 | 1140 | 1100 | 75  |
| ERK-R-O 1000 | 1000 | 100 | 1240 | 1200 | 90  |
| ERK-R-O 1200 | 1200 | 100 | 1440 | 1400 | 110 |

Α\* = Distance to flow line

Ød\* = Bore diameter

Drawing\* = Principal drawing

Other dimensions and special editions on request.

dimensions in mm - subject to change - all rights reserved

T: +31 495 543 430 T: +32 11 2416 49