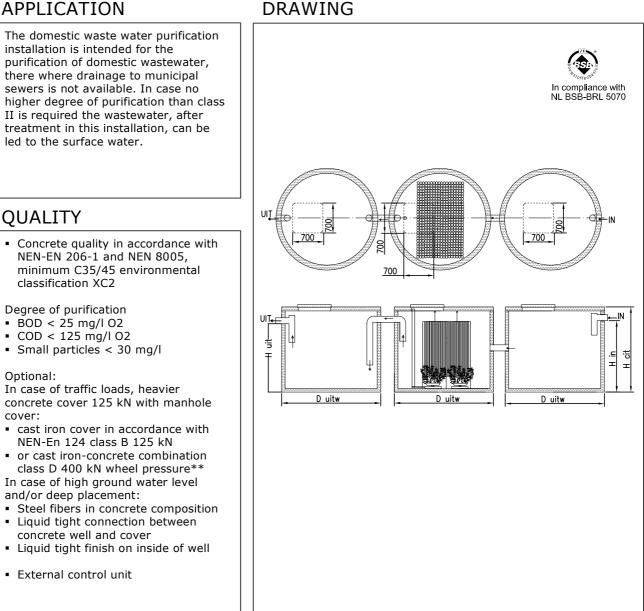

## APPLICATION

## SPECIFICATIONS

| Туре    | D uit | H cit | H in | H uit | Ø IN/UIT | Kg.     | Kg.*    |
|---------|-------|-------|------|-------|----------|---------|---------|
| 41-54   | 2810  | 2060  | 1680 | 1600  | 200      | 3x7500  | 3x8600  |
| 55-70   | 2810  | 2060  | 1680 | 1600  | 200      | 3x7500  | 3x8600  |
| 71-90   | 3480  | 1930  | 1580 | 1480  | 200      | 3x8500  | 3x10210 |
| 91-110  | 3480  | 2480  | 2100 | 2000  | 200      | 3x10200 | 3x11910 |
| 111-135 | 3480  | 2480  | 2100 | 2000  | 200      | 3x10200 | 3x11910 |