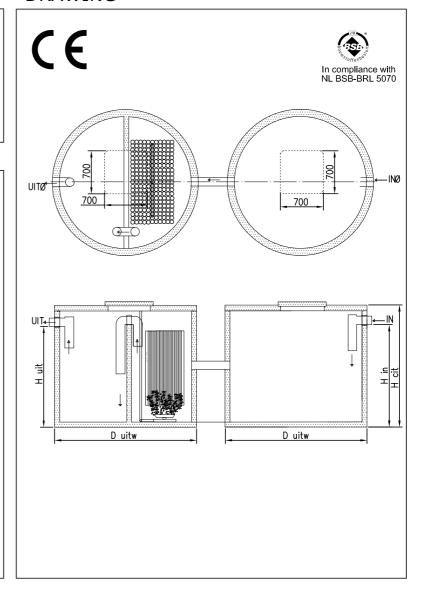

#### DRAWING

### **SPECIFICATIONS**

| Туре  | D uitw | H cit | H in | H uit | Ø IN/UIT | Kg.    | Kg.*   |
|-------|--------|-------|------|-------|----------|--------|--------|
| 20-24 | 2350   | 2160  | 1740 | 1660  | 160      | 2x5400 | 2x6400 |
| 25-32 | 2350   | 2160  | 1700 | 1620  | 200      | 2x5400 | 2x6400 |
| 33-40 | 2810   | 2060  | 1720 | 1640  | 200      | 2x7500 | 2x8600 |