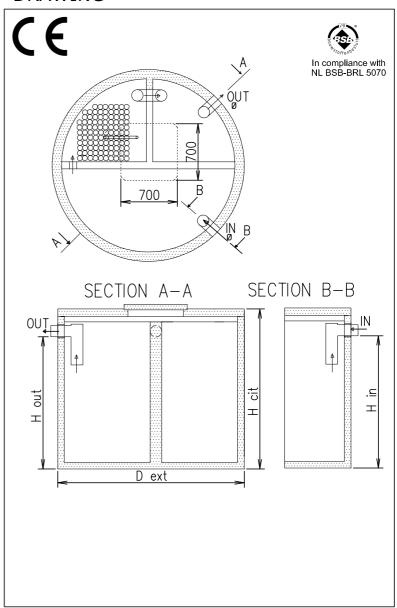

#### **DRAWING**

#### SPECIFICATIONS

| Туре               | D ext. | H cit | H in | H out | Ø IN/OUT | Kg.   | Kg.*  |
|--------------------|--------|-------|------|-------|----------|-------|-------|
| 1-4, 1-5, 1-6, 7-9 | 2230   | 1730  | 1480 | 1420  | 110      | 4800  | 5610  |
| 10-14              | 2350   | 2160  | 1890 | 1830  | 125      | 5700  | 6700  |
| 15-19              | 2810   | 2060  | 1760 | 1700  | 160      | 7900  | 9000  |
| 20-28              | 3480   | 1930  | 1580 | 1520  | 200      | 9600  | 11310 |
| 29-40              | 3480   | 2480  | 2080 | 2020  | 200      | 11200 | 12910 |