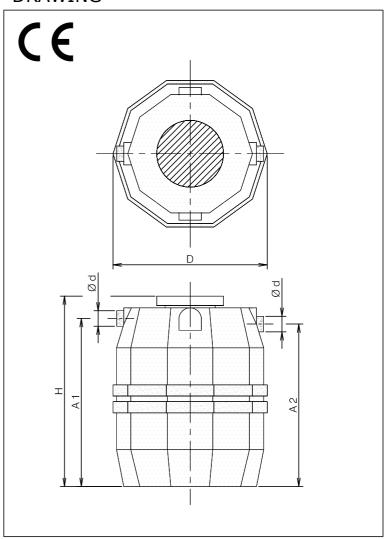

#### **DRAWING**

#### **SPECIFICATIONS**

| Туре    | I*   | D    | Н    | A 1  | A 2  | Ød  | Kg. |
|---------|------|------|------|------|------|-----|-----|
| FS 9010 | 1000 | 1100 | 1360 | 1200 | 1160 | 110 | 28  |
| FS 9015 | 1500 | 1330 | 1520 | 1350 | 1310 | 110 | 40  |
| FS 9020 | 2000 | 1640 | 1400 | 1240 | 1200 | 110 | 57  |
| FS 9030 | 3000 | 1710 | 1900 | 1750 | 1710 | 110 | 73  |