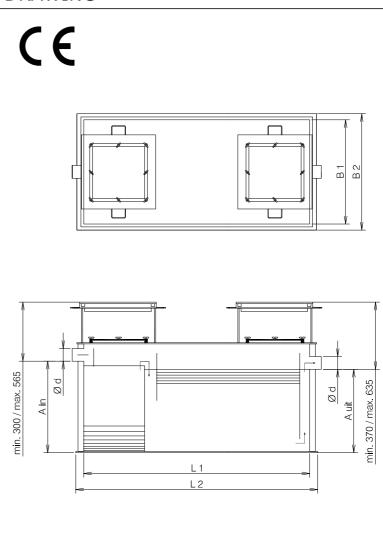

## DRAWING

### **SPECIFICATIONS**

| Туре          | l/s | I*  | 0*  | Ød  | L 1  | L 2  | B 1  | B 2  | A in | A uit | Dks. | Kg. |
|---------------|-----|-----|-----|-----|------|------|------|------|------|-------|------|-----|
| PE.VI 4002 DD | 2   | 200 | 125 | 110 | 1460 | 1500 | 690  | 750  | 850  | 780   | 2    | 175 |
| PE.VI 4004 DD | 4   | 400 | 290 | 110 | 1960 | 2000 | 960  | 1000 | 850  | 780   | 2    | 235 |
| PE.VI 4007 DD | 7   | 700 | 525 | 160 | 2000 | 2060 | 1015 | 1175 | 810  | 740   | 2    | 450 |
| PE.VI 4010 DD | 10  | 425 | 850 | 160 | 2940 | 3000 | 1015 | 1500 | 810  | 740   | 2    | 650 |

I\* = Volume of sludge trap (litres).

O\* = Storage volume of oil/fat (litres).

For determining and calculating the nominal separator size feel free to contact us for support according to the European norm EN-1825