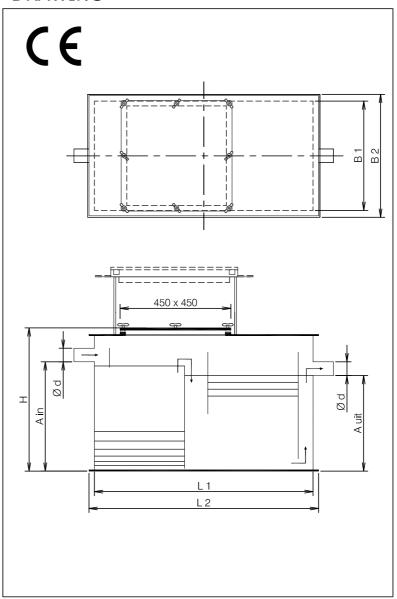

### DRAWING

### **SPECIFICATIONS**

| Туре           | l/s | I* | 0* | Ød | L 1 | L 2 | B 1 | B 2 | Н   | A in | A uit | Dks. |
|----------------|-----|----|----|----|-----|-----|-----|-----|-----|------|-------|------|
| PE.VI 40.07 DD | 0,7 | 40 | 44 | 50 | 890 | 900 | 490 | 500 | 500 | 400  | 350   | 1    |

= Volume of sludge trap (litres).

Weight approx. 40 kg.

0\* = Storage volume of oil/fat (litres).

For determining and calculating the nominal separator size feel free to contact us for support according to the European norm EN-1825